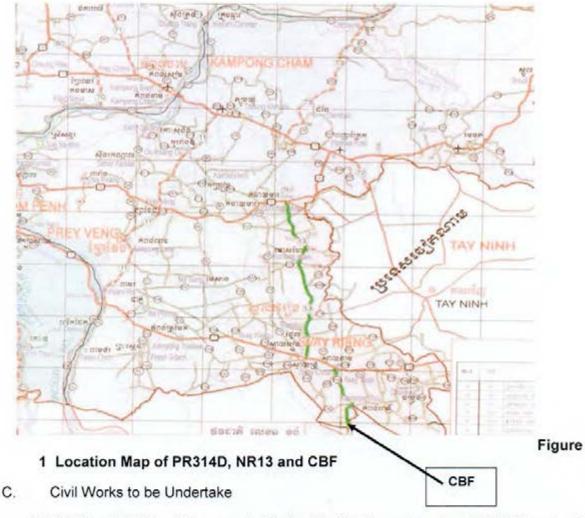

#### A. Introduction

1. The Rural Roads Improvement Project aims to rehabilitate an aggregate of approximately 176 km of provincial road (PR) 314D, national road (NR) 13, PR150B, NR53, and PR151B, located in Prey Veng, Svay Rieng, Kampong Chhnang, and Kampong Speu provinces, to paved condition to provide a safer, cost-effective provincial road network with all-year access to markets and other social services for provincial centers of southeastern and mid-western Cambodia. This resettlement plan (RP) is for, NR13, and PR314D (See Figure 1 below for the project location map), while the Cross Border Facility (CBF) will be included in a separated Updated Resettlement Plan. The Project is financed through a loan from the Asian Development Bank (ADB). The Ministry of Public Works and Transport (MPWT) is the Executing Agency.

#### A. Background

12. This Resettlement Plan (RP) is an update of the RP for CAM: Provincial Roads Improvement Project which was approved by the Asian Development Bank (ADB) in November 2011. The project involves; (i) Upgrading of NR 13 and PR 314D with an overall length of 88km; (ii) Upgrading of PR 150B, NR 53 and PR 151B with an overall length of 85 km, while the Cross Border Facility (CBF) will be included in a separated Updated Resettlement Plan

#### B. Project Description

13. This updated RP covers the upgrading of (i) PR 314D in Svay Rieng Province with a length of 26.6 km; (ii) NR 13 in the provinces of Sey Rieng and Prey Veng with a length of 62.5kms.

#### 1 Provincial Road 314 D

14. Provincial Road 314D is a gravel road and it starts from NR1 in Prasout Village, Kandieng Reay commune, Svay Teab District, Province of Svay Rieng. It runs for 26.6 km to the south and ends at the Cambodia-Vietnam Border in Prey Var village, Thmei commune, Kampong Rou district. The ROW of 314D is totally 40 m, measured 20 m each way from the road centerline<sup>1</sup>. With the exception of several locations where the road crosses a bustling business center (such as Rou village in Kampong Rou), the existing ROW is basically clear of structures, interspersed occasionally by huts used for selling goods. Shops within 8 m either way from the centerline of the road are found in Ro Village. Table below lists the districts and communes traversed by 314D.

#### 2 National Road 13

<sup>&</sup>lt;sup>1</sup> Government decree Parakas 6, "Measures to Crack Down on Anarchic Land Grabbing and encroachment (dated 27 September 1999)", set the ROW for 2-digit national roads at 25 m from the road centerline and for provincial roads at 20 m from the road centerline.